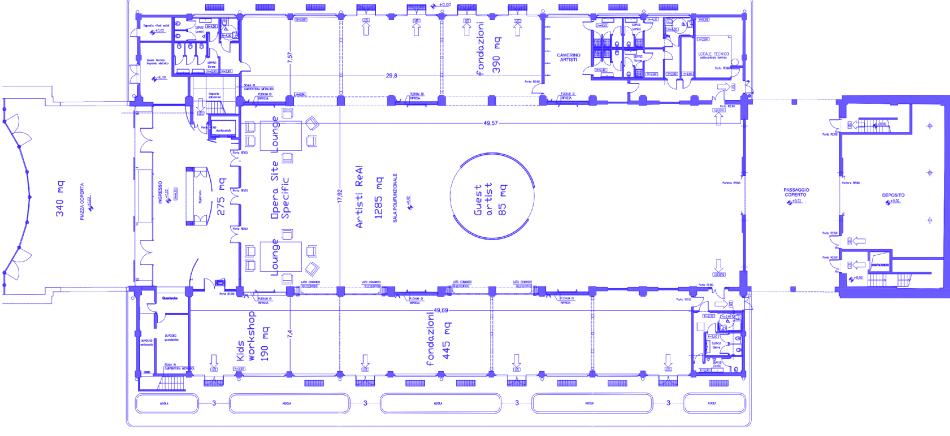

# Fabbrica del Vapore Milan, Italy

"Cattedrale":

3000 m<sup>2</sup>

total exhibition space