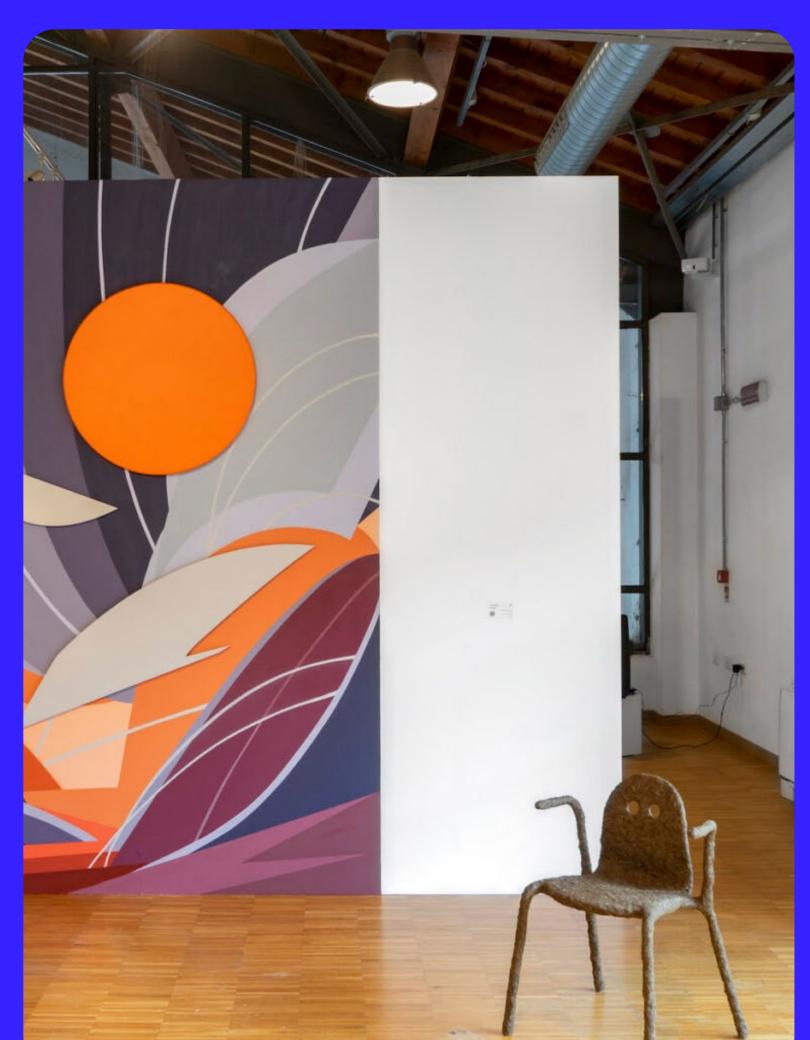

# Fabbrica del Vapore Milan, Italy

"Cattedrale":

3000 m<sup>2</sup>

total exhibition space

#### White Painted Panel Walls

High-quality white painted panel walls to ensure a PROFESSIONAL PRESENTATION of artworks.

#### Lighting

Adequate lighting provided, with ONE LIGHT per EACH 1-METER PANEL of space to ensure optimal visibility of displayed artworks.